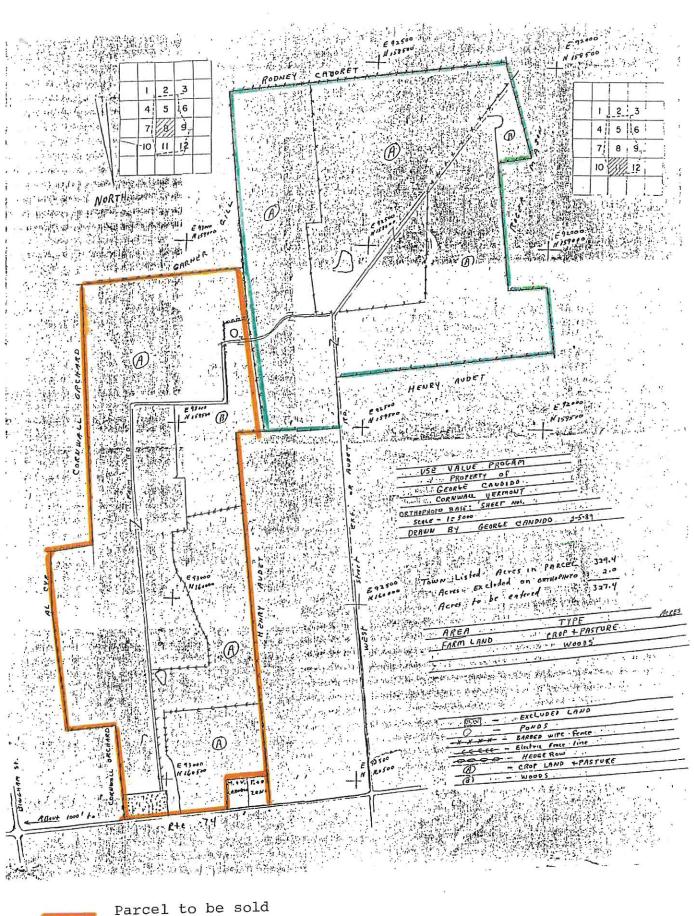

## PLANNING COMMISSION OF THE TOWN OF CORNWALL APPLICATION FOR SUBDIVISION OF LAND

(To be filled out by the applicant and reviewed by the Planning Commission)

| 1. | Applicant George and Alice Candido                                    |
|----|-----------------------------------------------------------------------|
|    | Address RD #2, Middlebury, Vermont 05753                              |
|    | Phone No. 802-462-2931                                                |
|    | If Corporation, name of representative N/A                            |
|    | Is this a Corporation registered in Vermont? N/A                      |
| 2, | Name of Record Owner Same as Applicant                                |
|    | Address Same as Applicant                                             |
|    | Phone No. Same as Applicant                                           |
|    | If Corporation, name of representative N/A                            |
|    | Is this a Corporation registered in Vermont? N/A                      |
| 3. | Names of Advisors and their professional area:                        |
| Ly | nch & Foley, P. C Lawyers                                             |
|    |                                                                       |
| 4. | Name of Subdivision Unnamed                                           |
| 5. | Location of Subdivision Candido Farm, South of Route 74, Cornwall, VT |
|    | (Show also on map attached to this application.)                      |
| 6. | Acreage of Subdivision 165 Acres, more or less                        |
|    | Acreage of Owner's adjoining property 165 Acres, more or less         |
|    | Acreage of Owner's Cornwall property not adjoining None               |
|    | Acreage of property under option Purchaser of initial 165 Acres, +/-, |
|    | will have a 3 -year option on the balance of Owners' property.        |

Parcel to be under option