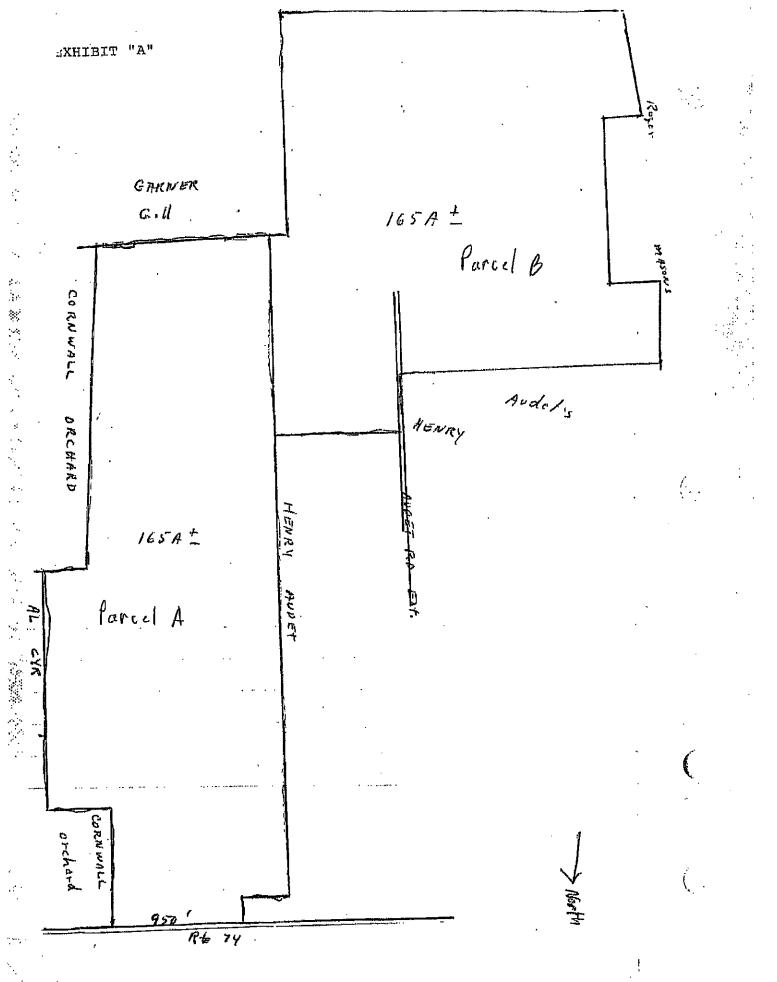

## PLANNING COMMISSION OF THE TOWN OF CORNWALL APPLICATION FOR SUBDIVISION OF LAND

(To be filled out by the applicant and reviewed by the Planning Commission)

| 1. | Applicant George and Alice Candido                                    |
|----|-----------------------------------------------------------------------|
|    | Address RD #2, Middlebury, Vermont 05753                              |
|    | Phone No. 802-462-2931                                                |
|    | If Corporation, name of representative N/A                            |
|    | Is this a Corporation registered in Vermont? N/A                      |
| 2, | Name of Record Owner Same as Applicant                                |
|    | Address Same as Applicant                                             |
|    | Phone No. Same as Applicant                                           |
|    | If Corporation, name of representative N/A                            |
|    | Is this a Corporation registered in Vermont? N/A                      |
| 3. | Names of Advisors and their professional area:                        |
| Ly | nch & Foley, P. C Lawyers                                             |
|    |                                                                       |
| 4. | Name of Subdivision Unnamed                                           |
| 5. | Location of Subdivision Candido Farm, South of Route 74, Cornwall, VT |
|    | (Show also on map attached to this application.)                      |
| 6. | Acreage of Subdivision 165 Acres, more or less                        |
|    | Acreage of Owner's adjoining property 165 Acres, more or less         |
|    | Acreage of Owner's Cornwall property not adjoining None               |
|    | Acreage of property under option Purchaser of initial 165 Acres, +/-, |
|    | will have a 3 -year option on the balance of Owners' property.        |

Parcel to be under option